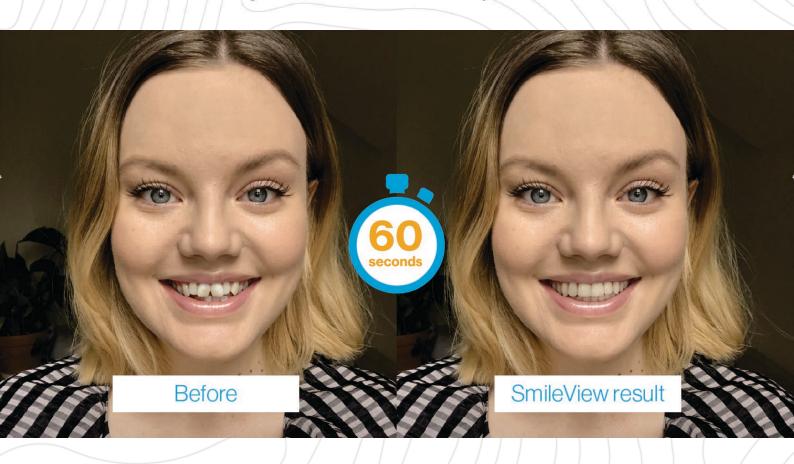

## Try on a new smile in 60 seconds!

**Scan the code below** and take a selfie to start your SmileView experience.

Scan the QR code with your iPhone camera and you will be taken to the SmileView page to start the experience. Alternatively, type in the link below.